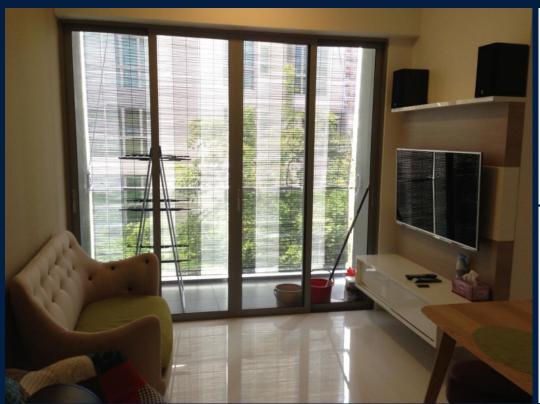

### **RESIDENTIAL - CONDOMINIUM**

SUITES DE LAUREL, 2, JALAN ANAK BUKIT, CLEMENTI PARK, UPPER BUKIT TIMAH, SINGAPORE

■ LISTING ID: SGLA27804129 ■ TENURE: LEASEHOLD 999

■ TITLE: N/A

■ SIZE BUILT-UP: 624SQFT (58SQM)
■ SIZE LAND: N/A

## **SUITES DE LAUREL**

Partially furnished, 2 bedroom, 1 bathroom Condominium for Sale. Completed in 2014, this corner unit. Others: leasehold 999Located in Singapore's district D21 near Clementi Park, Upper Bukit Timah in the area Central West (Central region).

#### INTERIOR FACILITIES

Air-ConditioningBalcony

# **OTHER INTERIOR FEATURES**

Cooker Hob/Hood•

Intercom

Water Heater

#### **EXTERIOR FACILITIES**

Swimming Pool

Pool Deck

BBQ (Area / Pavilion)

• Gym / Fitness (Room / Court)

VISIT THIS PROPERTY AT: https://www.dannyhuttonsproperties.com/property/sgla27804129

L3008899K R007481D