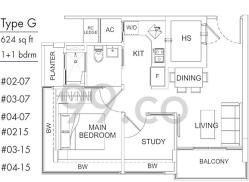

# RESIDENTIAL - CONDOMINIUM 624SQFT (58SQM) / S\$1,020,000

### **RESIDENTIAL - CONDOMINIUM**

SUITES DE LAUREL, 2, JALAN ANAK BUKIT, CLEMENTI PARK, UPPER BUKIT TIMAH, SINGAPORE

■ LISTING ID: SGLA27804129 ■ TENURE: LEASEHOLD 999

■ TITLE: N/A

■ SIZE BUILT-UP: 624SQFT (58SQM)
■ SIZE LAND: N/A

■ NO. OF FLOORS: 5
■ FLOOR/LEVEL: N/A - N/A
■ BED ROOMS: 2
■ BATH ROOMS: 1
■ MAIDS ROOMS: N/A
■ PARKING SPACES: N/A
■ LAYOUT TYPE: CORNER

■ FACING: N/A
■ VIEWING: N/A

■ SELLING PRICE: S\$1,020,000 NEG

■ **SELLING PRICE**: S\$1,020,000 **NEGOTIAN**1,634PSF (17,594PSM)

## **SUITES DE LAUREL**

Partially furnished, 2 bedroom, 1 bathroom Condominium for Sale. Completed in 2014, this corner unit. Others: leasehold 999Located in Singapore's district D21 near Clementi Park, Upper Bukit Timah in the area Central West (Central region).